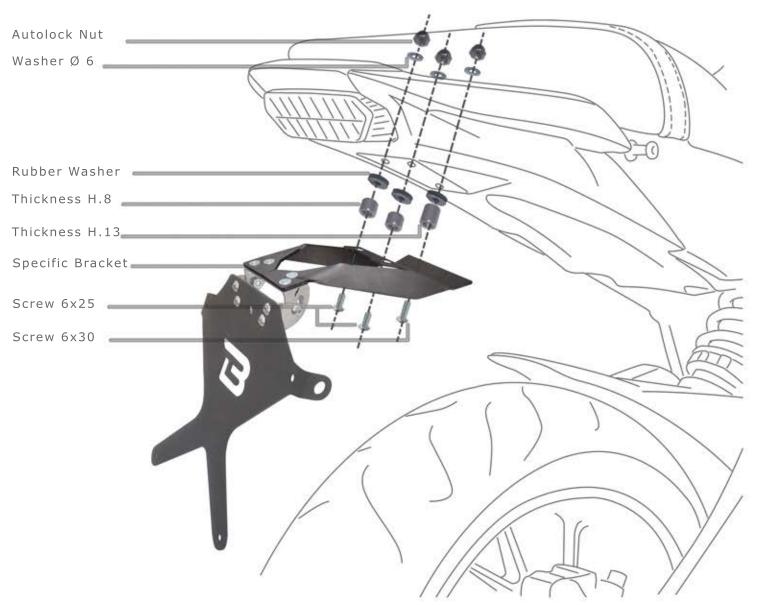

#### **MOUNTING PROCEDURE**

#### KIT

X1. SPECIFIC BRACKET X2. "ROUND HEAD" SCREW 6X25 X1. "ROUND HEAD" SCREW 6X30

X1. THICKNESS H13 X2. THICKNESS H8

X3. WASHER DIAMETER 6

X3. RUBBER WASHER
X3. AUTOLOCK NUT DIAMETER 6
X1. "X" LICENCE PLATE

#### **MOUNTING PROCEDURE:**

- UNFIX THE ORIGINAL LICENCE PLATE AND APPROACH THE BARRACUDA BRACKET UNDER THE UNDER TAIL FINDING THE FIXING POINT;
- FIX THE LICENCE PLATE USING THE SCREW AND THE THICKNESS LIKE IN THE MOUNTING SCHEME;
- LOCK AND REPEAT THE OPERATION FOR ALL THE FIXING POINT OF BRACKET;
- APPLY THE "X" LICENCE PLATE TO THE JUNCTION OF SPECIFIC BRACKET;