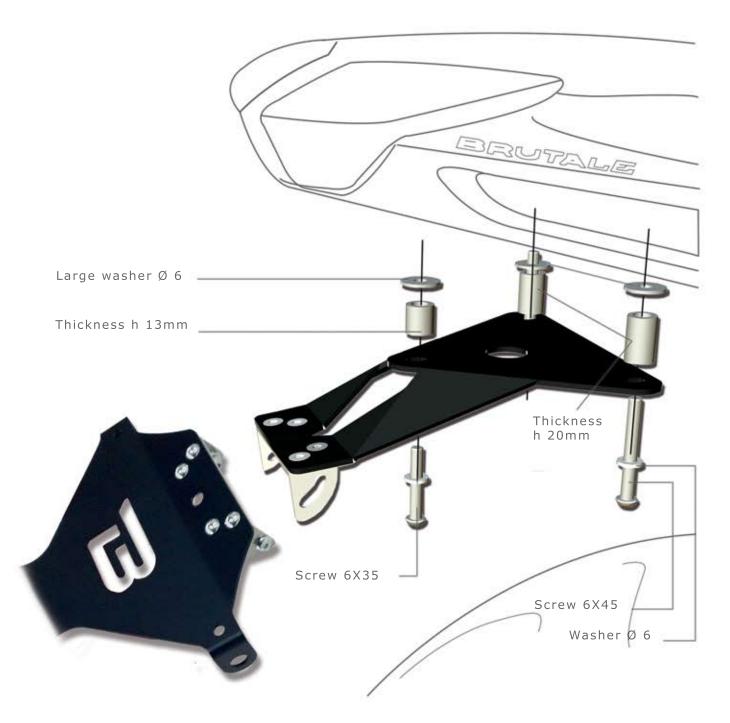

## KIT

- X1. SPECIFIC BRACKET
- X1. SPECIFIC BRACKET X2. THICKNESS HIGH 20MM X1. THICKNESS HIGH 13 MM X2. SCREW 6X45 X1. SCREW 6X35 X3. WASHER DIAMETER 6

- X3. LARGE WASHER DIAMETER 6
- X1. "X" LICENCE PLATE

REMOVE THE ORIGINAL LICENCE PLATE FROM MOTORBIKE. APPLY THE BARRACUDA SPECIFIC BRACKET AND FIX IT USING SCREWS AND THICKNESS INCLUDED LIKE SHOWN IN THE PICTURE. APPROACH AND LOCK THE "X" LICENCE PLATE TO THE BRACKET INSTALLED.